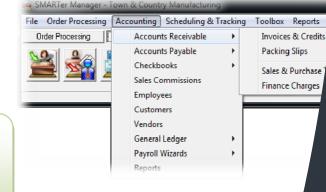

### ACCOUNTS RECEIVABLE

Managing your Accounts Receivable and Invoicing process is the ultimate goal in SMARTer Manager's Invoicing module. From the time the order is entered, until you receive payment, we keep you informed of each customer's account status. You can bill your customers as parts are shipped, and the invoice, packing slip and certification can be printed simultaneously or separately Invoices can be previewed before printing and can be faxed or emailed directly to your customer. The customer file maintains on-screen aging and invoice detail. This allows you to manage your most liquid assets with the most current and up to date information.

Invoices & Credits Packing Slips Sales & Purchase **Finance Charges**